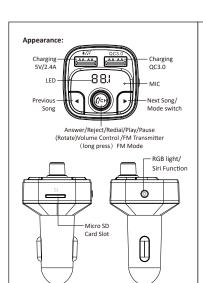

# Operation:

Using FM Transmission function

- Plug the FM transmitter into your vehicle's cigarette socket, turn on car radio and choose an unoccupied FM Frequency. Long press (CH the button, the frequency number blink, then rotate the (CH button to match the same frequency.
- 2. Insert the USB drive/micro SD card which contains MP3/WMA files into the USB port/micro SD card slot. It will play and transmit the audio to the car stereo system automatically. (Max 64GB)

# Using Bluetooth function:

- 1.Turn on the Bluetooth function of mobile devices, search new device name "HK401", click it to pair. (Some device need to enter the PNK number, please using the original password "0000")
- 2.After paired successfully, it will transmit your phone music to the car stereo system. In music playing mode, it will auto switch to phone call mode if there's an incoming call.
- 3. Click **(/CH** once to pick up the phone call, click **(/CH** again to hang off the phone call.
- 4. Double click **(/CH** button to reject the incoming call. 5. Under the no call status, double click **(/CH** to redial
- last phone call number.
  6. Click ☆ once to enter RGB lighting mode:

# Quick Guide:

| Operation           | Car FM Transmitter                       |
|---------------------|------------------------------------------|
| 1.Power on/off      | Plug the product into the car            |
|                     | cigarette socket, it will power on.      |
| 2.Play/Pause        | Click (/cн button once                   |
| 3.Answer/Hang off   | Click (/CH button once to answer         |
|                     | the incoming call;                       |
| Reject/ Redial      | click (/cn again to hang off the         |
|                     | phone call. Double click (/cн button     |
|                     | to reject the incoming call. Under       |
|                     | no call status, double click (/cn to     |
|                     | redial the last phone call number        |
| 4.Volume adjustment | Rotate (/CH to adjust the volume         |
| 5.Change songs      | Press ◀ & ▶ button to play               |
|                     | previous/next song                       |
| 6.FM Frequency      | Long press (/CH button to enter the      |
| adjustment          | FM mode,                                 |
|                     | then rotate <b>(/cn</b> button to adjust |
|                     | the frequency                            |
| 7. RGB light/Siri   | Short press to enter RGB                 |
| Function            | lighting mode; long press 🗱 to           |
|                     | enter the Siri Function mode             |
| 8.Mode Switch       | Long press bto switch the USB/TF         |
|                     | Drive/ Bluetooth music playing           |
|                     | mode.                                    |