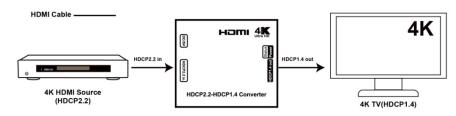

*60.2*21.1mm                                                        |
| Net Weight                  | 120g(pcs)                                                               |

#### NOTICE

Our company reserves the right to make changes in the hardware, packaging and any accompanying documentation without prior written notice.

#### PACKING CONTENTS

- 1) Main Unit: HDCP Converter
- 2) DC 5V 1A power supply
- 3) Operating Instructions

### PANEL DESCRIPTIONS



1. Power input

2.HDCP2.2 input

3. Signal status indicator

4. Power status indicator

5.HDCP 1.4 out

## **CONNECTING AND OPERATING**

- 1) Connect 4K HDMI source with HDCP converter.
- 2) Connect HDCP converter to other HDCP1.4 devices.
- 3) Connect power adapter into HDCP converter.

# **Connection Diagram**

### Application 1



#### Application 2



### **MAINTENANCE**

Clean this unit with a soft, dry cloth. Never use alcohol, paint thinner of benzine to clean this unit.

Recycling and disposal via your local waste disposer.



#### transmedia GmbH

Profilstr. 11

D-58093 Hagen