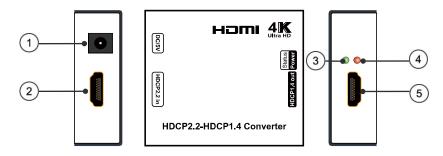

### PANEL DESCRIPTIONS

1. Power input

2.HDCP2.2 input

3. Signal status indicator

4. Power status indicator

5.HDCP 1.4 out