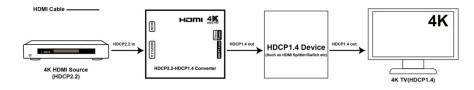

|
| Net Weight                  | 120g(pcs)                                                               |

#### NOTICE

Our company reserves the right to make changes in the hardware, packaging and any accompanying documentation without prior written notice.

#### PACKING CONTENTS

- 1) Main Unit: HDCP Converter
- 2) DC 5V 1A power supply
- 3) Operating Instructions

### PANEL DESCRIPTIONS



1. Power input

2.HDCP2.2 input

3. Signal status indicator

4. Power status indicator

5.HDCP 1.4 out

## **CONNECTING AND OPERATING**

- 1) Connect 4K HDMI source with HDCP converter.
- 2) Connect HDCP converter to other HDCP1.4 devices.
- 3) Connect power adapter into HDCP converter.

# **Connection Diagram**

### Application 1



#### Application 2



### **MAINTENANCE**

Clean this unit with a soft, dry cloth. Never use alcohol, paint thinner of benzine to clean this unit.

Recycling and disposal via your local waste disposer.



#### transmedia GmbH

Profilstr. 11

D-58093 Hagen