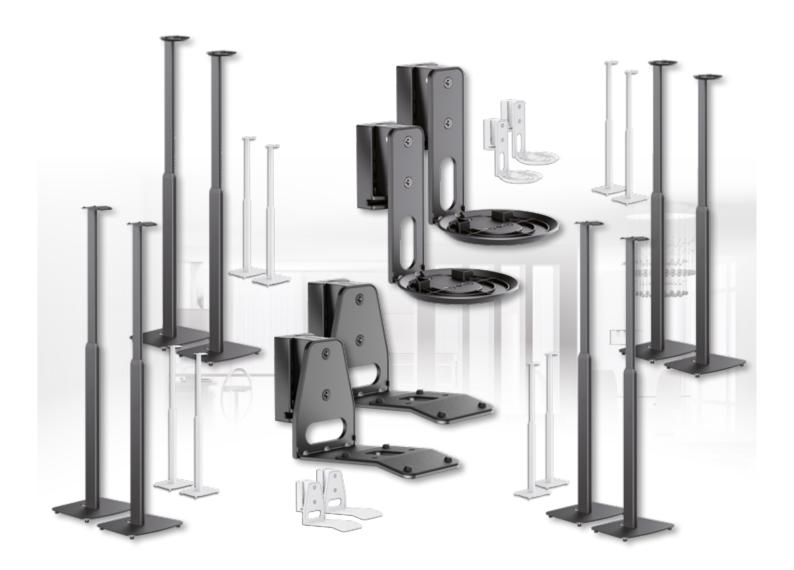

## SOUND THAT LIKE

Discover our brandnew mounting solutions for the latest Sonos® Era models

## Maximum sound and clean look

## 2 Loudspeaker Brackets for SONOS®

Era 100 & Era 300

Bring the perfect sound into your living room with our wall mounts for the Sonos® Era 100 / Era 300 without wasting space.

The integrated cable management keeps all connections neatly together. The sturdy brackets can be individually adjusted to perfectly center the sound on your favorite spot.

Content: 2 pieces Tilt: 0° ~ - 18°

Swivel: Speaker hole dimension: M5 With cable management

tilt: 0° ~ - 18°

swivel: 90°

- EASY TO ALIGN Tilts up to 18° and swivels 90° for easy finding of the sweet spot
- CLEAN LOOK Space-saving wall mounting and neat cable management
- EASY INSTALLATION Mount the bracket on the wall, insert the speaker into the holder and just hang it into the bracket

for Sonos® Era 100

**HS 40 L** 

**HS 40 WL** 

black

white

for Sonos® Era 300

Loads: 5 kg

**HS 41 L** 

**HS 41 WL** 

black

white

- ✓ TIMELESS DESIGN perfectly suited for the Sonos® Era series, the slim stands fit seamlessly into their surroundings
- ✓ EASY SETUP Quick and secure attachment of the speakers using M5 mounting
- ✓ NO CABLE CHAOS With the integrated cable management, all necessary cables can be laid neatly

for Sonos® Era 100
Loads: 3 kg

HS 42 L

black

HS 42 WL

white

for Sonos<sup>®</sup> Era 300

Loads: 5 kg

HS 44 L

black

HS 44 WL

white

for optimal alignment

2 Stands for SONOS® Loudspeaker

Era 100 & Era 300

height adjustable

Our height-adjustable stands for Sonos® Era speakers are the perfect addition to your home entertainment setup.

- ADJUSTABLE HEIGHT Optimal alignment of the speakers to the appropriate height
- PERFECTLY DECOUPLED Plastic feet and steel spikes decouple the speaker from all floors and minimize vibrations or background noise
- EASY SETUP Quick and secure attachment of the speakers using M5 mounting

**HS 45 L** 

**HS 43 L** 

Content: 2 pieces Height: 700 - 1270 mm Speaker hole dimension: M5 With plastic pads for solid surface and steel spikes for carpeted surface

With cable management

for Sonos® Era 100

Loads: 3 kg

**HS 43 L** 

**HS 43 WL** 

black

white

for Sonos® Era 300

Loads: 5 kg

**HS 45 L** 

**HS 45 WL** 

black

white

Profilstrasse 11 • D-58093 Hagen • Fon +49 2331 3599 0 • Fax +49 2331 3599 11 • email: info@transmedia-germany.de www.transmedia-germany.com