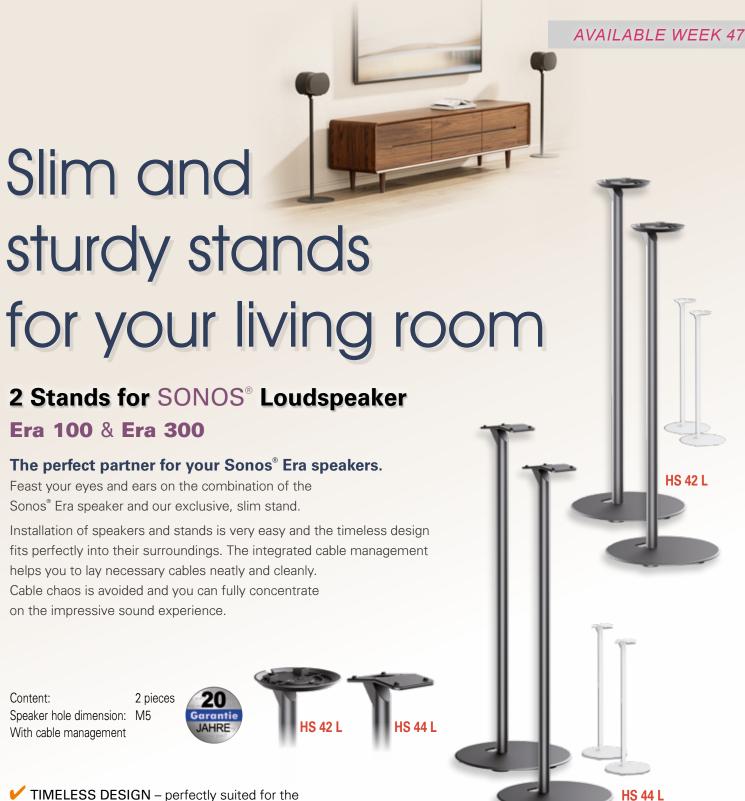

for Sonos® Era 100
Loads: 3 kg

HS 42 L

black

HS 42 WL

white

for Sonos<sup>®</sup> Era 300

Loads: 5 kg

HS 44 L

black

HS 44 WL

white

for optimal alignment

2 Stands for SONOS® Loudspeaker

Era 100 & Era 300

height adjustable

Our height-adjustable stands for Sonos® Era speakers are the perfect addition to your home entertainment setup.

The stands are equipped with plastic feet for solid floors and steel spikes for carpets and adapt perfectly to various floor coverings.

Enjoy your music and films in the best possible sound quality with our high-quality speaker stands.

- ADJUSTABLE HEIGHT Optimal alignment of the speakers to the appropriate height
- PERFECTLY DECOUPLED Plastic feet and steel spikes decouple the speaker from all floors and minimize vibrations or background noise
- EASY SETUP Quick and secure attachment of the speakers using M5 mounting

**HS 45 L** 

**HS 43 L** 

Content: 2 pieces Height: 700 - 1270 mm Speaker hole dimension: M5 With plastic pads for solid surface and steel spikes for carpeted surface

With cable management

for Sonos® Era 100

Loads: 3 kg

**HS 43 L** 

**HS 43 WL** 

black

white

for Sonos® Era 300

Loads: 5 kg

**HS 45 L** 

**HS 45 WL** 

black

white

Profilstrasse 11 • D-58093 Hagen • Fon +49 2331 3599 0 • Fax +49 2331 3599 11 • email: info@transmedia-germany.de www.transmedia-germany.com