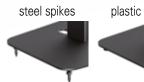

The stands are equipped with plastic feet for solid floors and steel spikes for carpets and adapt perfectly to various floor coverings.

Enjoy your music and films in the best possible sound quality with our high-quality speaker stands.

- ADJUSTABLE HEIGHT Optimal alignment of the speakers to the appropriate height
- PERFECTLY DECOUPLED Plastic feet and steel spikes decouple the speaker from all floors and minimize vibrations or background noise
- EASY SETUP Quick and secure attachment of the speakers using M5 mounting

**HS 45 L** 

**HS 43 L** 

Content: 2 pieces Height: 700 - 1270 mm Speaker hole dimension: M5 With plastic pads for solid surface and steel spikes for carpeted surface

With cable management

for Sonos® Era 100