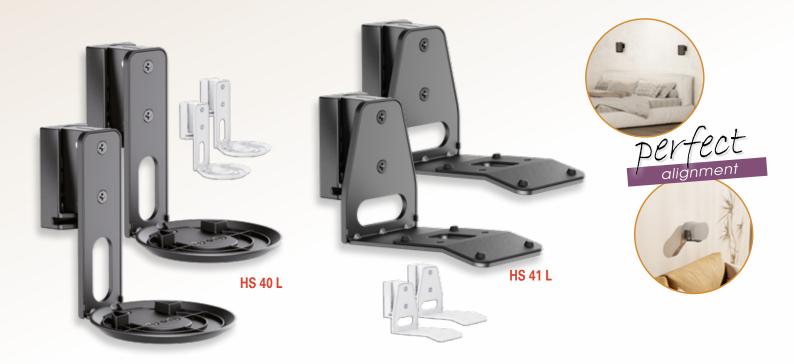

## 2 Loudspeaker Brackets for SONOS®

Era 100 & Era 300

Bring the perfect sound into your living room with our wall mounts for the Sonos® Era 100 / Era 300 without wasting space.

The integrated cable management keeps all connections neatly together. The sturdy brackets can be individually adjusted to perfectly center the sound on your favorite spot.

Content: 2 pieces Tilt: 0° ~ - 18°

Swivel: Speaker hole dimension: M5 With cable management

tilt: 0° ~ - 18°

swivel: 90°

- EASY TO ALIGN Tilts up to 18° and swivels 90° for easy finding of the sweet spot
- CLEAN LOOK Space-saving wall mounting and neat cable management
- EASY INSTALLATION Mount the bracket on the wall, insert the speaker into the holder and just hang it into the bracket

for Sonos® Era 100

**HS 40 L** 

**HS 40 WL** 

black

white

for Sonos® Era 300

Loads: 5 kg

**HS 41 L** 

**HS 41 WL** 

black

white

- ✓ TIMELESS DESIGN perfectly suited for the Sonos® Era series, the slim stands fit seamlessly into their surroundings
- ✓ EASY SETUP Quick and secure attachment of the speakers using M5 mounting
- ✓ NO CABLE CHAOS With the integrated cable management, all necessary cables can be laid neatly